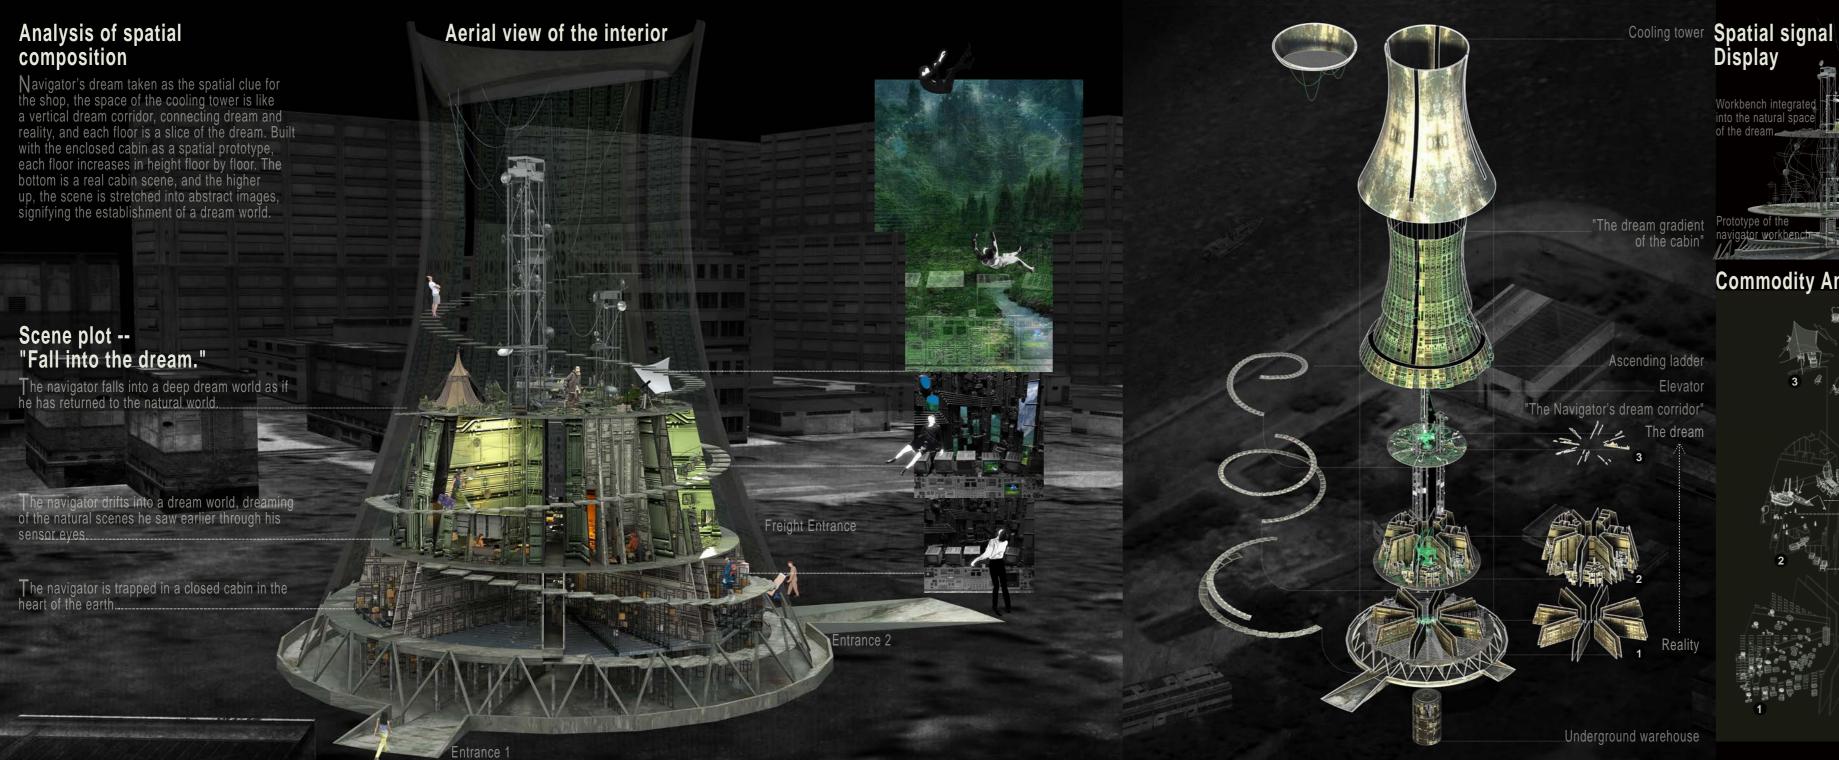

# "Setting Sun No. 6"

• An outdoor specialist shop based on the novel With Her Eyes

"In the post-pandemic era, both the green in a grey world, and the people lockdown and the fast-paced life as under the ground long for the last glare social parts have trapped people in of green in a grey world. Thus, as a the city of concrete and steel. People vehicle for modern people to realize are resistant to this situation, and they their dream of nature, the outdoor store are, to a certain extent, in tune with the used the navigator's dream as a spatial navigator's mind in the novel. The novel clue to explore the spiritual needs of 'With Her Eyes' takes the absolute people in their enclosed state. The old enclosed space of death as the first spaces in the city are transformed, and experience, contrasting that people on new uses are proposed to study their the ground have lost the ability to see spatial potential."

#### Ground floor plan

Automated delivery systems are set up around the central podium, docking with the central warehouse to pick up products and deliver them to customers. The continuous delivery of products acts as a wall constantly squeezed inwards, reflecting the oppressive reality of the enclosed cabin.

#### Third floor plan

People experience and try out the products at the designated space fragments, and each product display area is equipped with automated tracks to transport products.

Fourth floor plan

### Axonometric view of each level

The cabin space evolves from a wholly enclosed state to a free and open natural state.

The third floor is a fully open product experience space;
The second floor is a semi-open experience space;
The ground floor is a pick-up area.