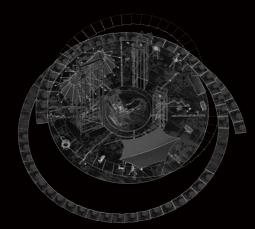

### Axonometric view of each level

The cabin space evolves from a wholly enclosed state to a free and open natural state.

The third floor is a fully open product experience space;
The second floor is a semi-open experience space;
The ground floor is a pick-up area.

Products are gradually integrated with the natural dreamscape scene.