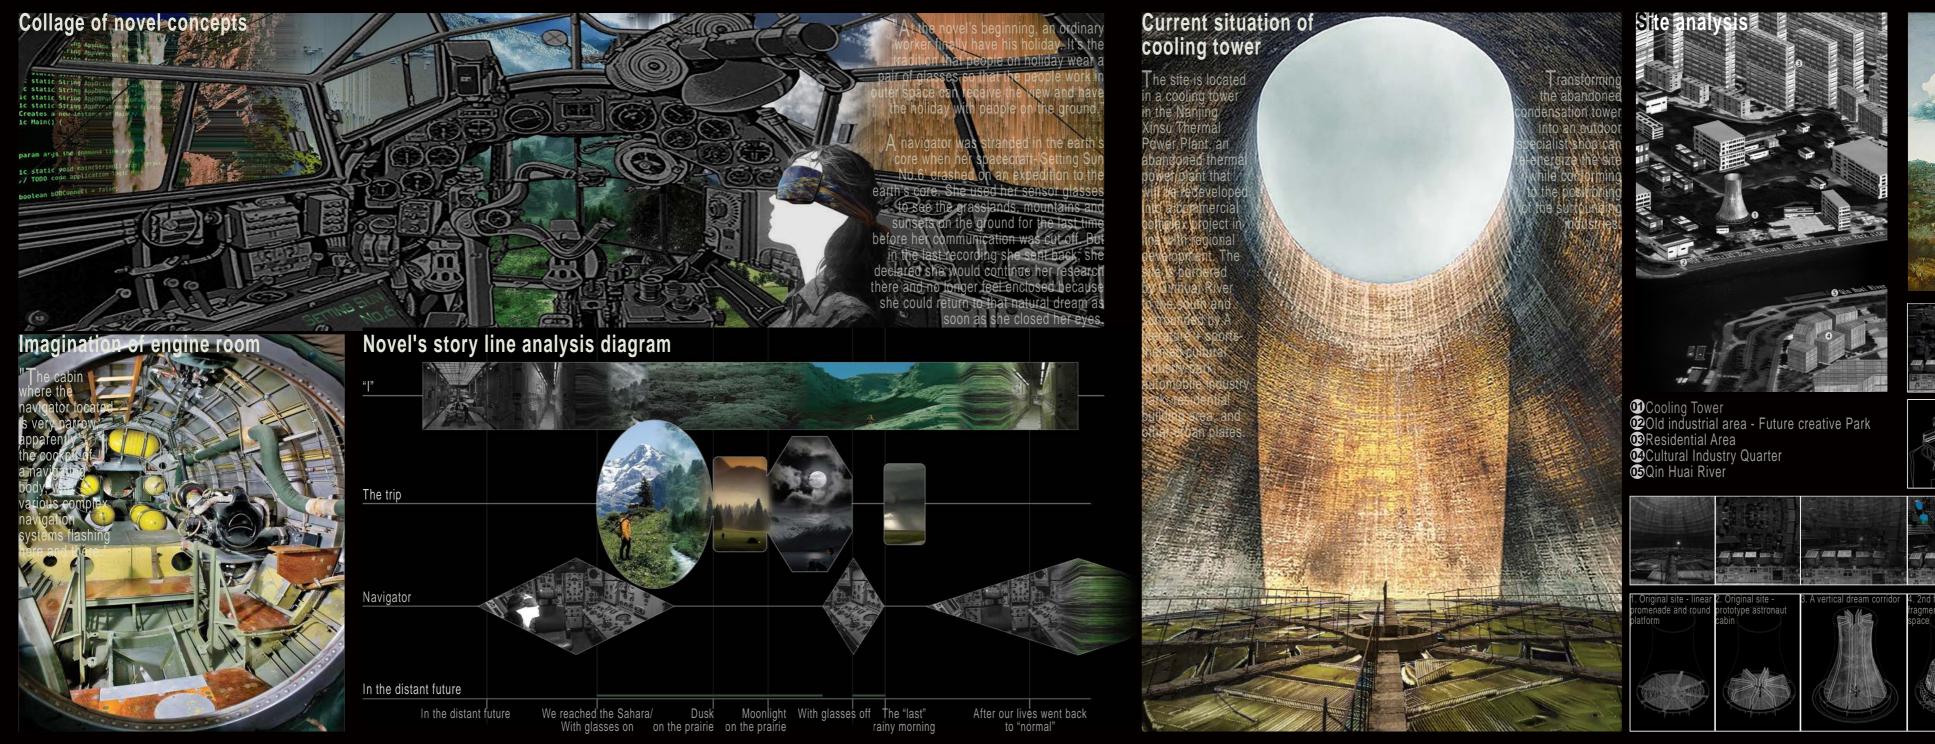

# "Setting Sun No. 6"

• An outdoor specialist shop based on the novel With Her Eyes

"In the post-pandemic era, both the green in a grey world, and the people lockdown and the fast-paced life as under the ground long for the last glare social parts have trapped people in of green in a grey world. Thus, as a the city of concrete and steel. People vehicle for modern people to realize are resistant to this situation, and they their dream of nature, the outdoor store are, to a certain extent, in tune with the used the navigator's dream as a spatial navigator's mind in the novel. The novel clue to explore the spiritual needs of 'With Her Eyes' takes the absolute people in their enclosed state. The old enclosed space of death as the first spaces in the city are transformed, and experience, contrasting that people on new uses are proposed to study their the ground have lost the ability to see spatial potential."