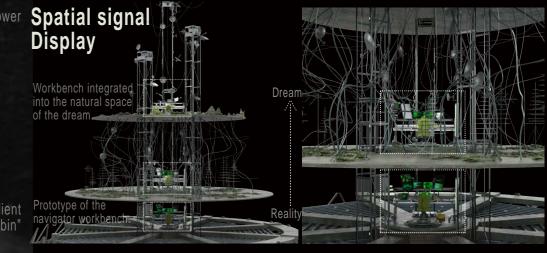

### Axonometric view of each level

The cabin space evolves from a wholly enclosed state to a free and open natural state.

The third floor is a fully open product experience space;
The second floor is a semi-open experience space;
The ground floor is a pick-up area.

Products are gradually integrated with the natural dreamscape scene.