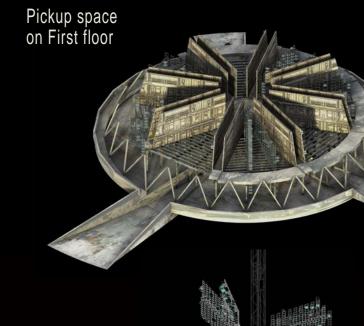

#### Ground floor plan

Automated delivery systems are set up around the central podium, docking with the central warehouse to pick up products and deliver them to customers. The continuous delivery of products acts as a wall constantly squeezed inwards, reflecting the oppressive reality of the enclosed cabin.