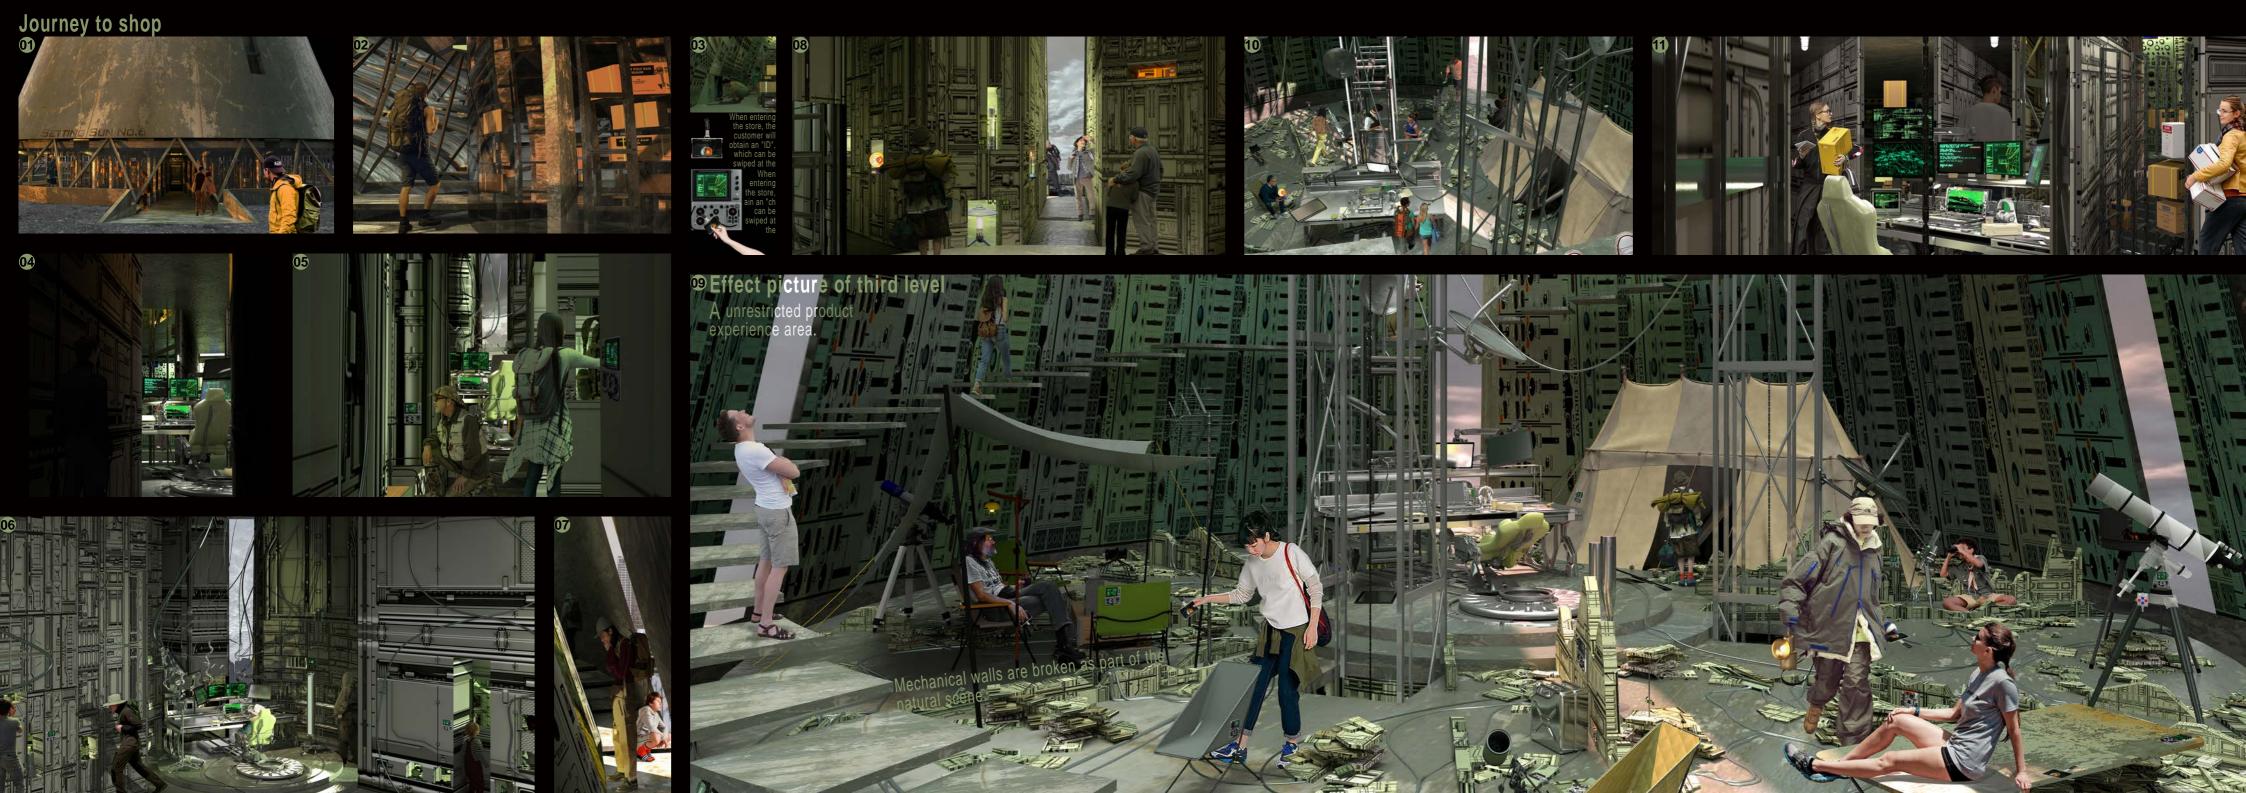

#### Third floor plan

People experience and try out the products at the designated space fragments, and each product display area is equipped with automated tracks to transport products.

Fourth floor plan

### Axonometric view of each level

The cabin space evolves from a wholly enclosed state to a free and open natural state.

The third floor is a fully open product experience space;
The second floor is a semi-open experience space;
The ground floor is a pick-up area.

Products are gradually integrated with the natural dreamscape scene.