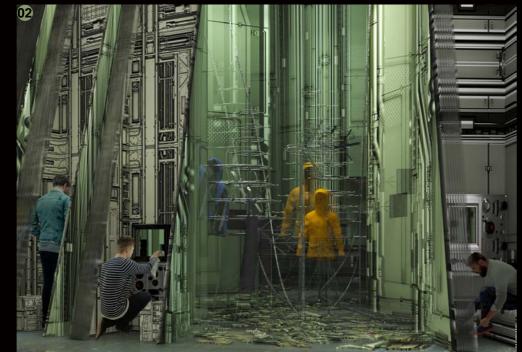

### Axonometric view of each level

The cabin space evolves from a wholly enclosed state to a free and open natural state.

The third floor is a fully open product experience space;
The second floor is a semi-open experience space;
The ground floor is a pick-up area.

Products are gradually integrated with the natural dreamscape scene.