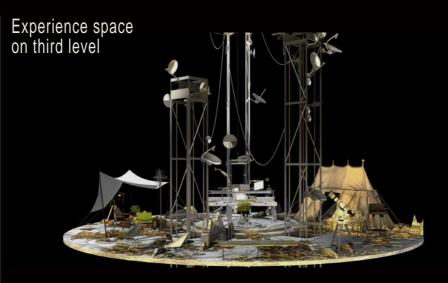

#### Third floor plan

People experience and try out the products at the designated space fragments, and each product display area is equipped with automated tracks to transport products.

Fourth floor plan

### Axonometric view of each level

The cabin space evolves from a wholly enclosed state to a free and open natural state.

The third floor is a fully open product experience space;
The second floor is a semi-open experience space;
The ground floor is a pick-up area.