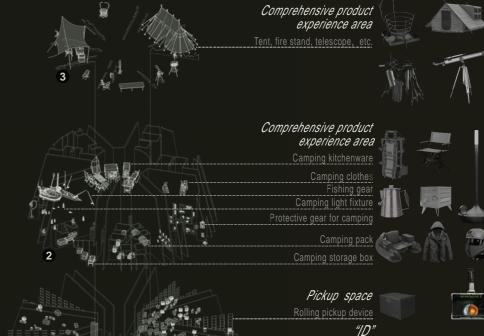

### Axonometric view of each level

The cabin space evolves from a wholly enclosed state to a free and open natural state.

The third floor is a fully open product experience space;
The second floor is a semi-open experience space;
The ground floor is a pick-up area.

Products are gradually integrated with the natural dreamscape scene.

## Effect picture of second level

type of products.

- Camping storage experience area
- Camping bag experience area
- Fishing gear experience area
- © Camping kitchenware experience area
- T Camping equipment experience area