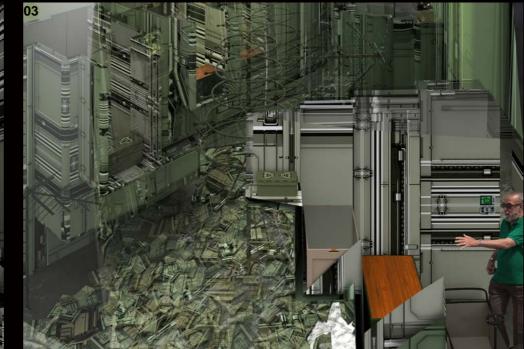

#### Ground floor plan

Automated delivery systems are set up around the central podium, docking with the central warehouse to pick up products and deliver them to customers. The continuous delivery of products acts as a wall constantly squeezed inwards, reflecting the oppressive reality of the enclosed cabin.