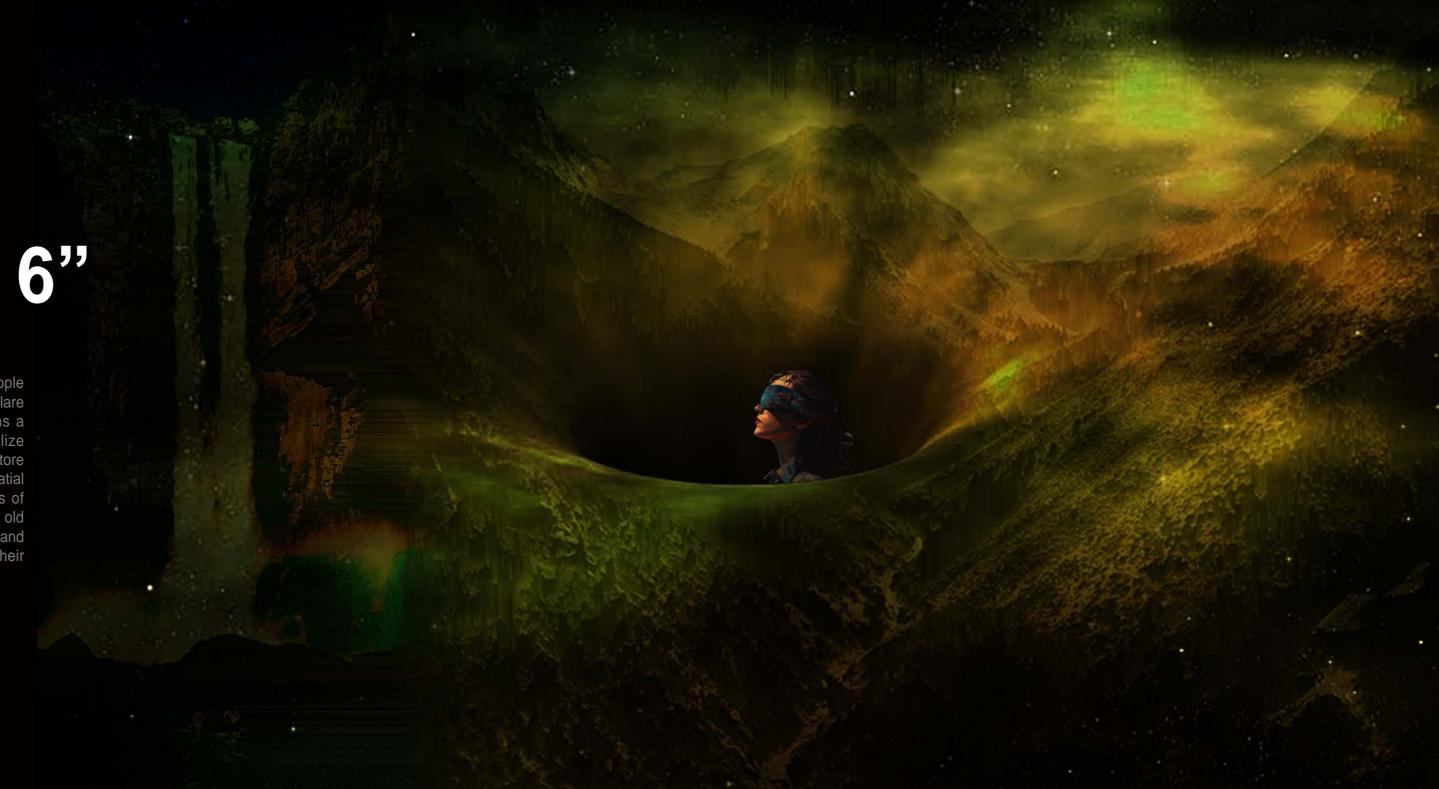

# "Setting Sun No. 6"

• An outdoor specialist shop based on the novel With Her Eyes

"In the post-pandemic era, both the green in a grey world, and the people lockdown and the fast-paced life as under the ground long for the last glare social parts have trapped people in of green in a grey world. Thus, as a the city of concrete and steel. People vehicle for modern people to realize are resistant to this situation, and they their dream of nature, the outdoor store are, to a certain extent, in tune with the used the navigator's dream as a spatial navigator's mind in the novel. The novel clue to explore the spiritual needs of 'With Her Eyes' takes the absolute people in their enclosed state. The old enclosed space of death as the first spaces in the city are transformed, and experience, contrasting that people on new uses are proposed to study their the ground have lost the ability to see spatial potential."